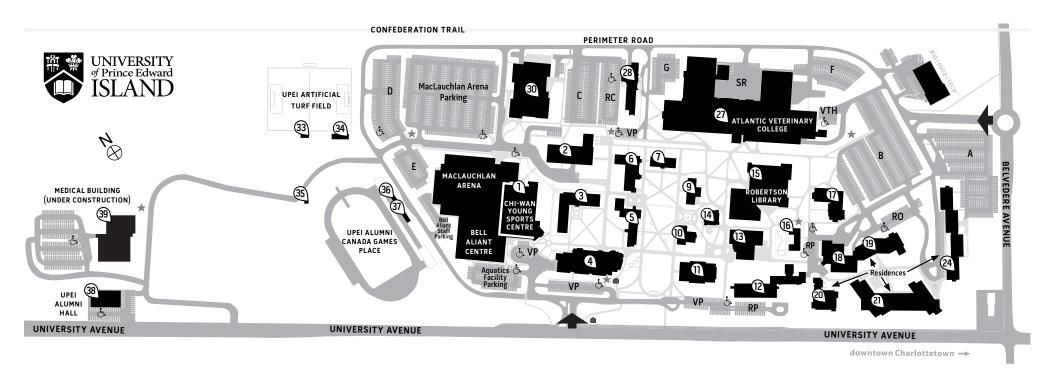

## UNIVERSITY OF PRINCE EDWARD ISLAND » CAMPUS MAP

550 University Avenue, Charlottetown, Prince Edward Island, Canada C1A 4P3 upei.ca

## **CAMPUS BUILDINGS**

- 1 Chi-Wan Young Sports Centre (YSC)
- 2 Central Utility Building (CUB)
- 3 Health Sciences Building (HSB)
- **4** W.A. Murphy Student Centre (MSC)
- 5 SDU Main Building (SDMB)
- 6 Steel Building (SB)
- **7** Dalton Hall (DH)
- 9 Memorial Hall (MH)
- 10 Cass Science Hall (CSH)
- 11 Kelley Memorial Building (KMB)
- 12 Don and Marion McDougall Hall (MCDH)

- 13 Duffy Science Centre (DSC)
- 14 Chaplaincy Centre (CC)
- 15 Robertson Library (RL)
- 16 Daycare Building (DCB)
- 17 K.C. Irving Chemistry Centre (ICC)
- 18 Wanda Wyatt Dining Hall (WDH)
- **19** Bill and Denise Andrew Hall (AH) (Residence)
- 20 Bernardine Hall (BEH) (Residence)
- 21 Performing Arts Centre and Residence (PAC)
- 24 Blanchard Hall (BLH) (Residence)
- 27 Atlantic Veterinary College (AVC)

- 28 Regis and Joan Duffy Research Centre (DRC)
- **30** Faculty of Sustainable Design Engineering Building (FSDE)
- 33 Artificial Turf Field Announcers' Building
- **34** Clubhouse
- **35** Alumni Canada Games Place Storage Building
- **36** Alumni Canada Games Place Announcers' Building
- 37 Alumni Canada Games Place VIP Building
- 38 UPEI Alumni Hall (ALH)
- **39** Medical Building (Under construction)

## **PARKING**

- A General & Overnight During Winter Months
- **B** General & Designated
- **c** Designated
- **D** General
- **E** General
- F Designated
- G Designated
- **VTH** Teaching Hospital Clients
- 5. Accessible
- **RO** Residence Only
- VP Visitor Metered (UPEI parking pass not required)
- **RP** Reserved
- **sr** Shipping and Receiving
- **RC** Research Centre

Note: This map is not to scale